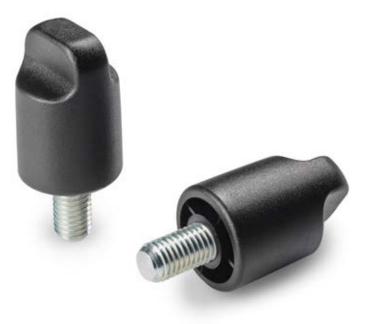

## KNOB WITH THREADED STUD

| 7*** | art.             | D  | Н  | d  | A  | С  | m  | h | h3 | dЗ   | LM | d1 6g | Q  | ΔĠg |
|------|------------------|----|----|----|----|----|----|---|----|------|----|-------|----|-----|
| ٠    | G79732.TM06X2001 | 32 | 49 | 16 | 12 | 15 | 34 | 1 | 29 | 25,5 | 60 | M06   | 20 | 37  |
| ٠    | G79732.TM08X2501 | 32 | 49 | 16 | 12 | 15 | 34 | 1 | 29 | 25,5 | 60 | M08   | 25 | 43  |
| ٠    | G79732.TM10X2001 | 32 | 49 | 16 | 12 | 15 | 34 | 1 | 29 | 25,5 | 60 | M10   | 40 | 57  |
| ٠    | G79732.TM12X2001 | 32 | 49 | 16 | 12 | 15 | 34 | 1 | 29 | 25,5 | 60 | M12   | 20 | 59  |
|      |                  |    |    |    |    |    |    |   |    |      |    |       |    |     |