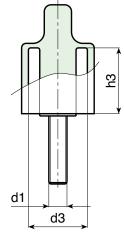

## KNOB WITH THREADED STUD

| 7*** | art.             | D  | Н  | d  | A  | С  | m  | h | h3 | dЗ   | LM | d1 6g | Q  | ΔĠg |
|------|------------------|----|----|----|----|----|----|---|----|------|----|-------|----|-----|
| ٠    | G79732.TM06X2001 | 32 | 49 | 16 | 12 | 15 | 34 | 1 | 29 | 25,5 | 60 | M06   | 20 | 37  |
| ٠    | G79732.TM08X2501 | 32 | 49 | 16 | 12 | 15 | 34 | 1 | 29 | 25,5 | 60 | M08   | 25 | 43  |
| ٠    | G79732.TM10X2001 | 32 | 49 | 16 | 12 | 15 | 34 | 1 | 29 | 25,5 | 60 | M10   | 40 | 57  |
| ٠    | G79732.TM12X2001 | 32 | 49 | 16 | 12 | 15 | 34 | 1 | 29 | 25,5 | 60 | M12   | 20 | 59  |
|      |                  |    |    |    |    |    |    |   |    |      |    |       |    |     |