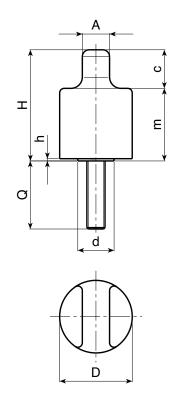

## KNOB WITH THREADED STUD

| 7*** | art.             | D  | Н  | d  | A  | С  | m  | h | h3 | dЗ   | LM | d1 6g | Q  | ΔĠg |
|------|------------------|----|----|----|----|----|----|---|----|------|----|-------|----|-----|
| ٠    | G79732.TM06X2001 | 32 | 49 | 16 | 12 | 15 | 34 | 1 | 29 | 25,5 | 60 | M06   | 20 | 37  |
| ٠    | G79732.TM08X2501 | 32 | 49 | 16 | 12 | 15 | 34 | 1 | 29 | 25,5 | 60 | M08   | 25 | 43  |
| ٠    | G79732.TM10X2001 | 32 | 49 | 16 | 12 | 15 | 34 | 1 | 29 | 25,5 | 60 | M10   | 40 | 57  |
| ٠    | G79732.TM12X2001 | 32 | 49 | 16 | 12 | 15 | 34 | 1 | 29 | 25,5 | 60 | M12   | 20 | 59  |
|      |                  |    |    |    |    |    |    |   |    |      |    |       |    |     |