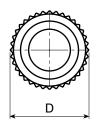

| m | art.          | D  | Н  | d  | m   | С   | <b>d2</b> | d1 6H | Q | ∆'∆ g |
|---|---------------|----|----|----|-----|-----|-----------|-------|---|-------|
|   | H75726.TM0501 | 26 | 18 | 16 | 8,5 | 9,5 | 12        | M05   | 6 | 9     |
|   | H75726.TM0601 | 26 | 18 | 16 | 8,5 | 9,5 | 12        | M06   | 9 | 10    |
|   | H75726.TM0801 | 26 | 18 | 16 | 8,5 | 9,5 | 12        | M08   | 8 | 11    |
|   |               |    |    |    |     |     |           |       |   |       |