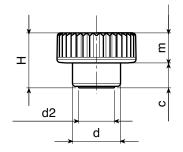

| m | art.          | D  | Н  | d  | m   | С   | <b>d2</b> | d1 6H | Q | ∆'∆ g |
|---|---------------|----|----|----|-----|-----|-----------|-------|---|-------|
|   | H75726.TM0501 | 26 | 18 | 16 | 8,5 | 9,5 | 12        | M05   | 6 | 9     |
|   | H75726.TM0601 | 26 | 18 | 16 | 8,5 | 9,5 | 12        | M06   | 9 | 10    |
|   | H75726.TM0801 | 26 | 18 | 16 | 8,5 | 9,5 | 12        | M08   | 8 | 11    |
|   |               |    |    |    |     |     |           |       |   |       |