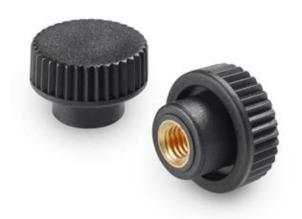

# KNURLED SOLID HANDWHEEL WITH THREADED FEMALE INSERT

# **Main Insert:**

Brass blind threaded bush (tolerance 6H).

| m | art.          | D  | Н  | d  | m   | С   | <b>d2</b> | d1 6H | Q | ∆'∆ g |
|---|---------------|----|----|----|-----|-----|-----------|-------|---|-------|
|   | H75726.TM0501 | 26 | 18 | 16 | 8,5 | 9,5 | 12        | M05   | 6 | 9     |
|   | H75726.TM0601 | 26 | 18 | 16 | 8,5 | 9,5 | 12        | M06   | 9 | 10    |
|   | H75726.TM0801 | 26 | 18 | 16 | 8,5 | 9,5 | 12        | M08   | 8 | 11    |
|   |               |    |    |    |     |     |           |       |   |       |