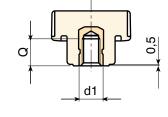

| m | art.          | D  | Н  | d  | m   | С   | <b>d2</b> | d1 6H | Q | ∆'∆ g |
|---|---------------|----|----|----|-----|-----|-----------|-------|---|-------|
|   | H75726.TM0501 | 26 | 18 | 16 | 8,5 | 9,5 | 12        | M05   | 6 | 9     |
|   | H75726.TM0601 | 26 | 18 | 16 | 8,5 | 9,5 | 12        | M06   | 9 | 10    |
|   | H75726.TM0801 | 26 | 18 | 16 | 8,5 | 9,5 | 12        | M08   | 8 | 11    |
|   |               |    |    |    |     |     |           |       |   |       |