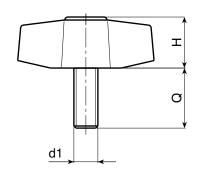

| , m | Art.           | A  | В  | Н  | LM | d1 6g | Q                                | ∆¹∆ g                 |
|-----|----------------|----|----|----|----|-------|----------------------------------|-----------------------|
|     | L75648.TM06X01 | 45 | 20 | 17 | 50 | M06   | 16-20                            | 14,5-15               |
|     | L75648.TM08X01 | 45 | 20 | 17 | 50 | M08   | 16-20- <mark>25-30</mark> -35-50 | 17-18,5-20-21,5-23-26 |
|     | L75648.TM10X01 | 45 | 20 | 17 | 50 | M10   | <b>20-25-30</b>                  | 26-28,5-30            |

Enter the stud length choice in the two .. of the article code. Lengths by request with 150 pieces minimum quantity.

LM = Maximum mouldable length.