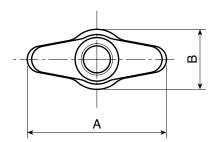

| , m | Art.           | A  | В  | Н  | LM | d1 6g | Q                                | ∆¹∆ g                 |
|-----|----------------|----|----|----|----|-------|----------------------------------|-----------------------|
|     | L75648.TM06X01 | 45 | 20 | 17 | 50 | M06   | 16-20                            | 14,5-15               |
|     | L75648.TM08X01 | 45 | 20 | 17 | 50 | M08   | 16-20- <mark>25-30</mark> -35-50 | 17-18,5-20-21,5-23-26 |
|     | L75648.TM10X01 | 45 | 20 | 17 | 50 | M10   | <b>20-25-30</b>                  | 26-28,5-30            |