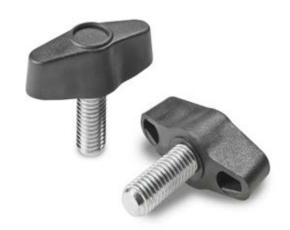

# LARGE WINGNUT WITH THREADED STUD

L756

### **Main Insert:**

Zinc plated steel threaded stud (tolerance 6g).